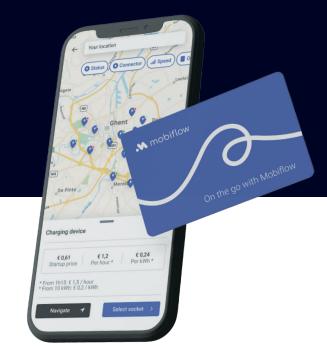

## Mobiflow charging card & app

Charge carefree at home and on the go, with the Mobiflow charging card and app

### Mobiflow charging card

The Mobiflow charging card gets you to your destination smoothly!

- No purchase or activation cost for your first charging card.
- Access to one of the largest European networks of public charging points.
- Superfast charging along the motorway and in the city at the well-known fast charging networks.

Request your free Mobiflow charging card on our website or scan the QR code on the back of this leaflet.

### **Mobiflow app**

The Mobiflow app is your personal assistant to efficiently and informed charging:

- Find an available charging point near you.
- Check the price of a charging session in advance
- Consult an overview of your charging sessions.
- Other mobility solutions available in the app.